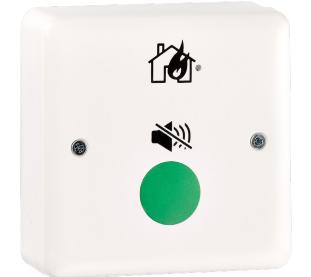

### Addressable local alarm acknowledge unit

#### Features

- > Eliminates unnecessary alarms in the system and to the fire brigade.
- > Suitable for apartments or similar locations.
- > Installed together with a smoke detector and a sounder base.
- If the detector goes into alarm the sounder is activated and the LED is lit. The user pushes the green button within 30 seconds (configurable) and then gets 3 minutes (configurable) to ventilate the smoke from the room.