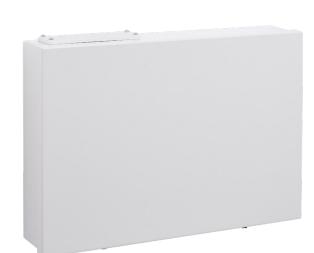

### **External power supply**

#### **Features**

- > Monitored for mains, charging, and communication errors
- > Space for two expansion boards of type 4464 and 4585
- > Built in short circuit isolator
- › Automatically 4 A output at fire alarm
- > Space for 7.2 Ah batteries inside housing
- > Up to 42 Ah in external battery cabinet

#### Order number

> 4466 - External power supply